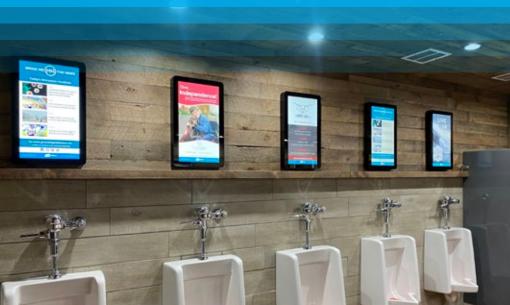

## DIGITAL INDOOR MONITORS

Our custom, high-definition monitors are installed above the urinals in the men's restrooms, & near the vanity area in the women's restrooms.

#### **VENUES RECEIVE 1 OF 2 OPTIONS**

- Ad space for your in-house promotions
  - + Your ads run 40 times/hour, 560 times/day
  - + You will receive two 7.5 second ads, or one 15 second ads within a 90 second loop
- Cross Ads placed in other non-competing venues
  - + i.e. ice arenas, golf courses, fitness centers, etc.