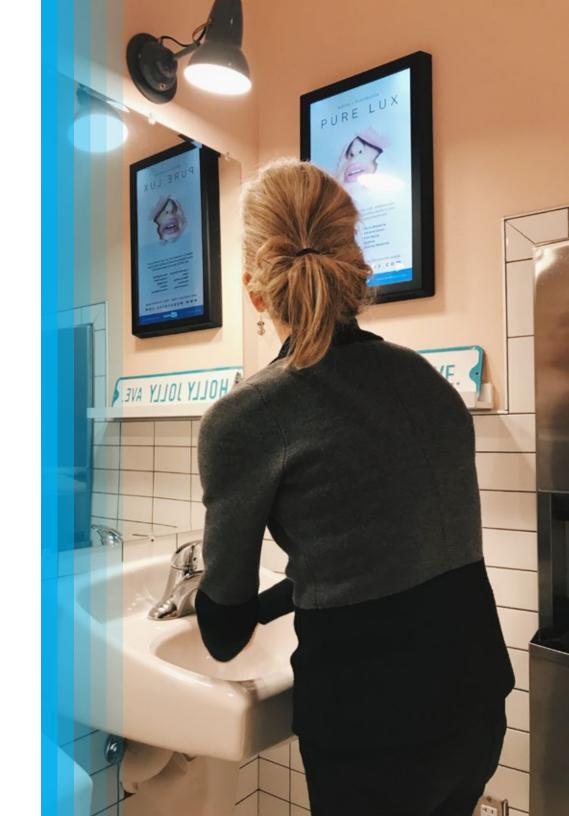

## DIGITAL INDOOR MONITORS

Our custom, high-definition monitors are installed above the urinals in the men's restrooms, & near the vanity area in the women's restrooms.

#### Digital content on a clean display that

#### COMPLEMENTS NEARLY ANY WALL DÉCOR

These custom screens can provide