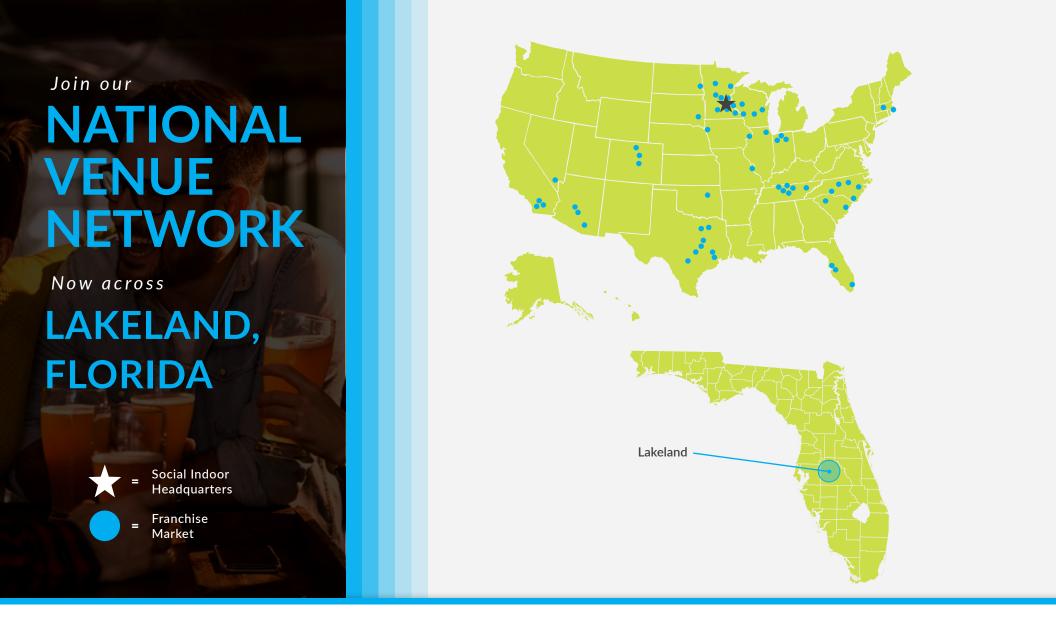

#### THE DIGITAL FRONTIER IS IN LAKELAND!

And it is **absolutely free** to be a sponsor venue! When you become a part of our network, you become a part of a thriving community of restaurants, bars and venues across the Lakeland area.

### DIGITAL VENUES ACROSS THE COUNTRY

Besides the names you've always known, we also work with the area's most popular independent & regional venues.