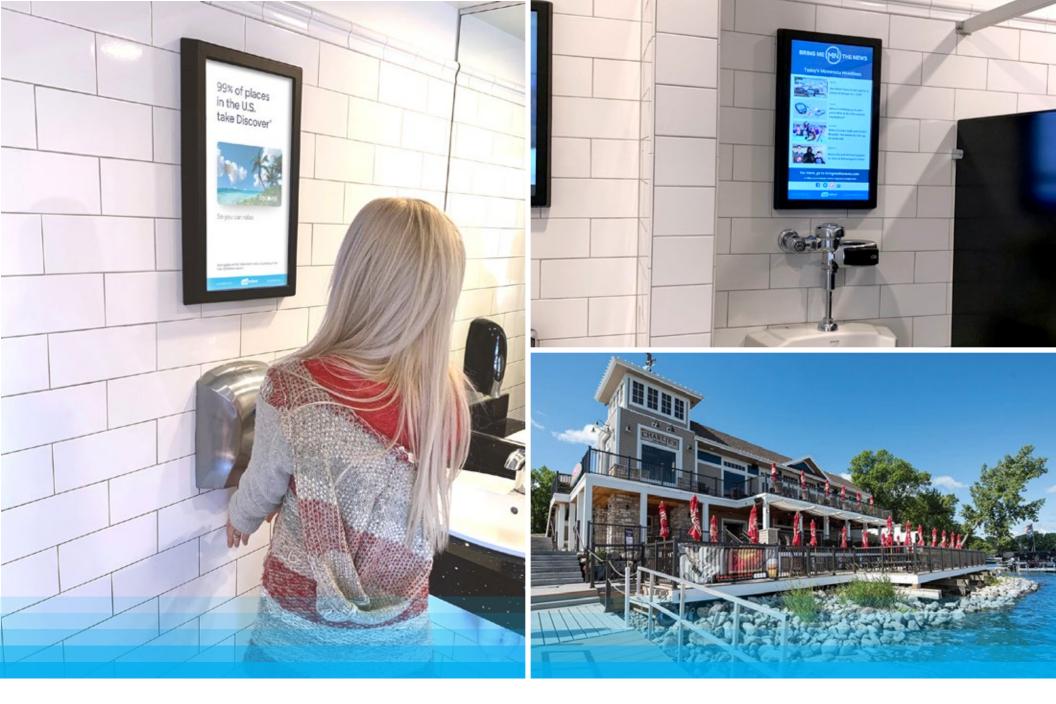

## DIGITAL INDOOR MONITORS

Our custom, high-definition monitors are installed above the urinals in the men's restrooms, & near the vanity area in the women's restrooms.

#### **OTHER IMPORTANT NOTES**

- Social Indoor provides, installs, and maintains the digital monitors at absolutely no cost to you, as our valued venue partner. Yes, the entire program is free to you.
- You have the right of refusal for any creative placed.
- We provide regularly updated, non-controversial news and content.

### DIGITAL VENUES ACROSS THE COUNTRY

Besides the names you've always known, we also work with the area's most popular independent & regional venues.