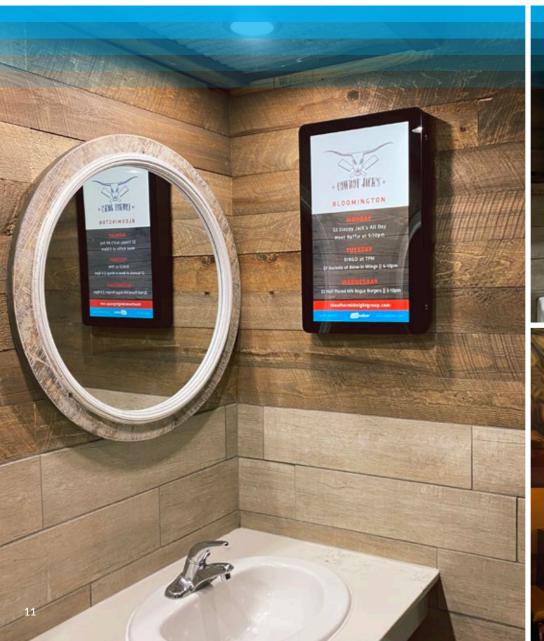

## DIGITAL INDOOR MONITORS

Our custom, high-definition monitors are installed above the urinals in the men's restrooms, & near the vanity area in the women's restrooms.

### TO THE NICEST OF BATHROOMS

### **EVEN IN RUSTIC SETTINGS**