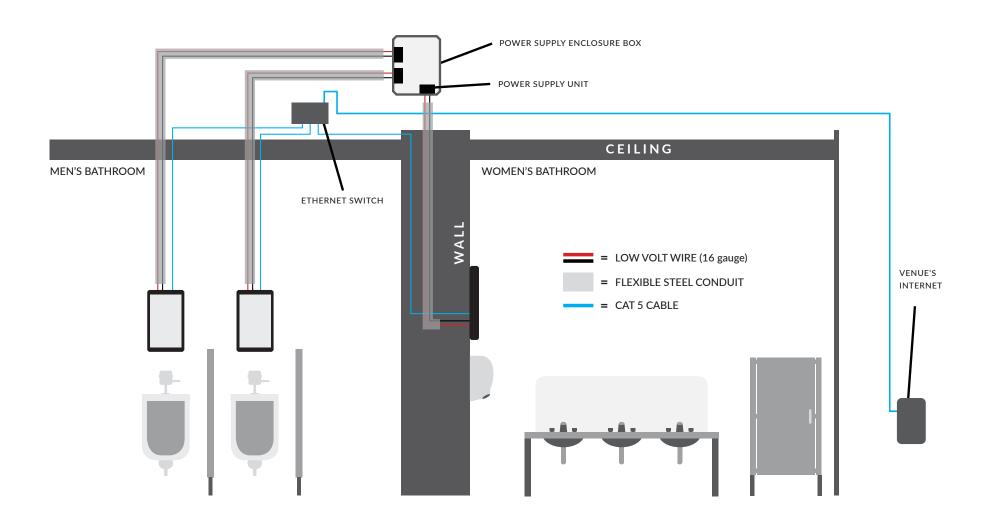

### STANDARD DIGITAL VENUE INSTALL DIAGRAM

Social Indoor pays **100% of the installation costs**. There is **no cost** to our venue partners.