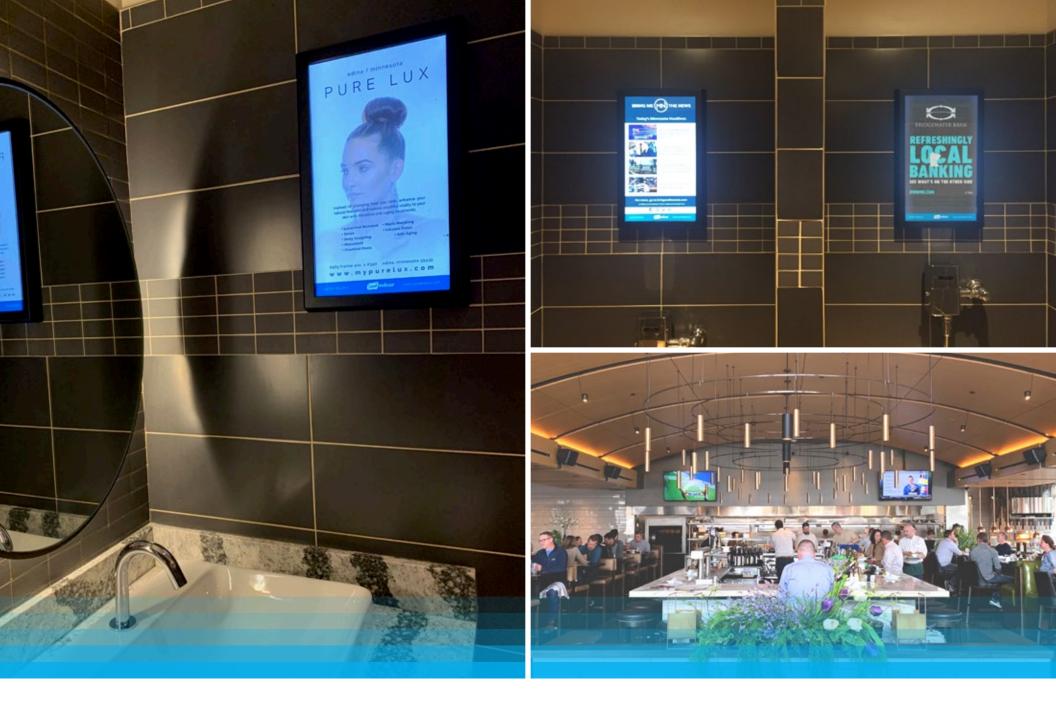

## DIGITAL INDOOR MONITORS

Our custom, high-definition monitors are installed above the urinals in the men's restrooms, & near the vanity area in the women's restrooms.

#### **VENUES RECEIVE 1 OF 2 OPTIONS**

- Ad space for your in-house promotions
  - + Your ads run 40 times/hour, 560 times/day
  - + You will receive two 7.5 second ads, or one 15 second ads within a 90 second loop
- Cross Ads placed in other non-competing venues
  - + i.e. ice arenas, golf courses, fitness centers, etc.

### VENUES CAN SPEAK DIRECTLY TO THEIR PATRONS THROUGH OUR MONITORS

When the venue chooses to be compensated with in-house ad space, they can speak to their guests when there aren't any distractions... In the restroom. This is a perfect place to promote...