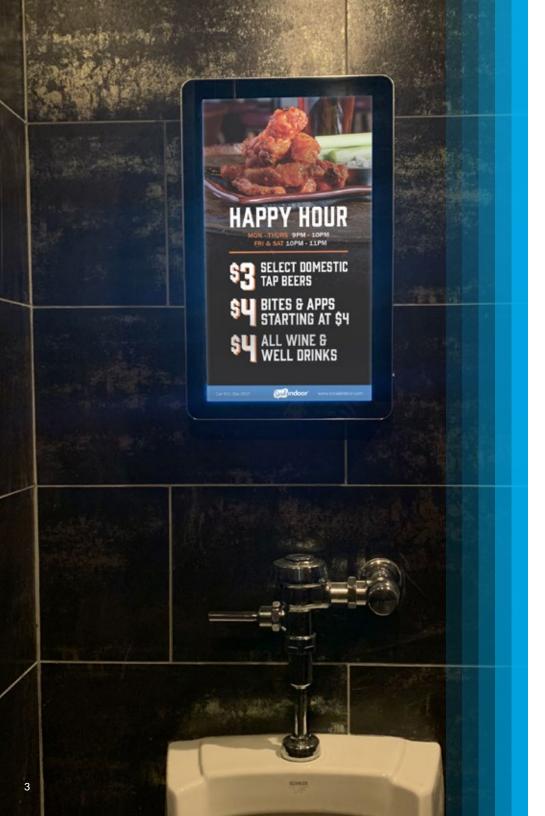

#### **VENUES RECEIVE 1 OF 2 OPTIONS**

- Ad space for your in-house promotions
  - + Your ads run 40 times/hour, 560 times/day
  - + You will receive two 7.5 second ads, or one 15 second ads within a 90 second loop
- Cross Ads placed in other non-competing venues
  - + i.e. ice arenas, golf courses, fitness centers, etc.

### VENUES CAN SPEAK DIRECTLY TO THEIR PATRONS THROUGH OUR MONITORS

When the venue chooses to be compensated with in-house ad space, they can speak to their guests when there aren't any distractions... In the restroom. This is a perfect place to promote...

- + Happy Hour
- + Special Events (i.e. Bingo Night, Live Music, Raffles)
- + Daily Specials
- + New Menu Items
- + Charities & Fundraisers