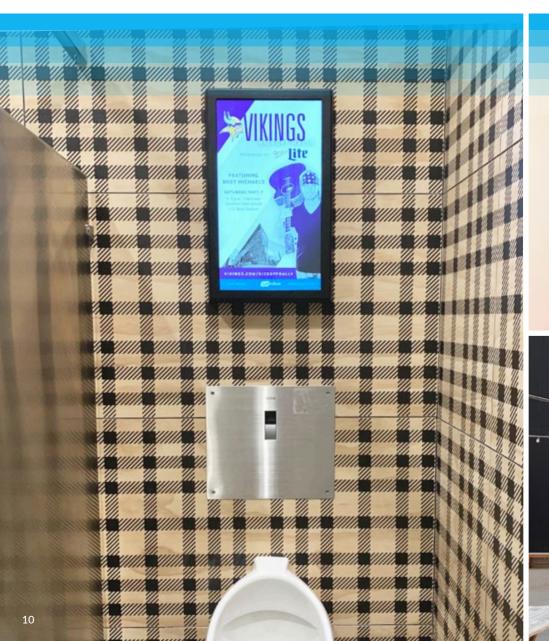

## DIGITAL INDOOR MONITORS

Our custom, high-definition monitors are installed above the urinals in the men's restrooms, & near the vanity area in the women's restrooms.

### **EVEN IN RUSTIC SETTINGS**